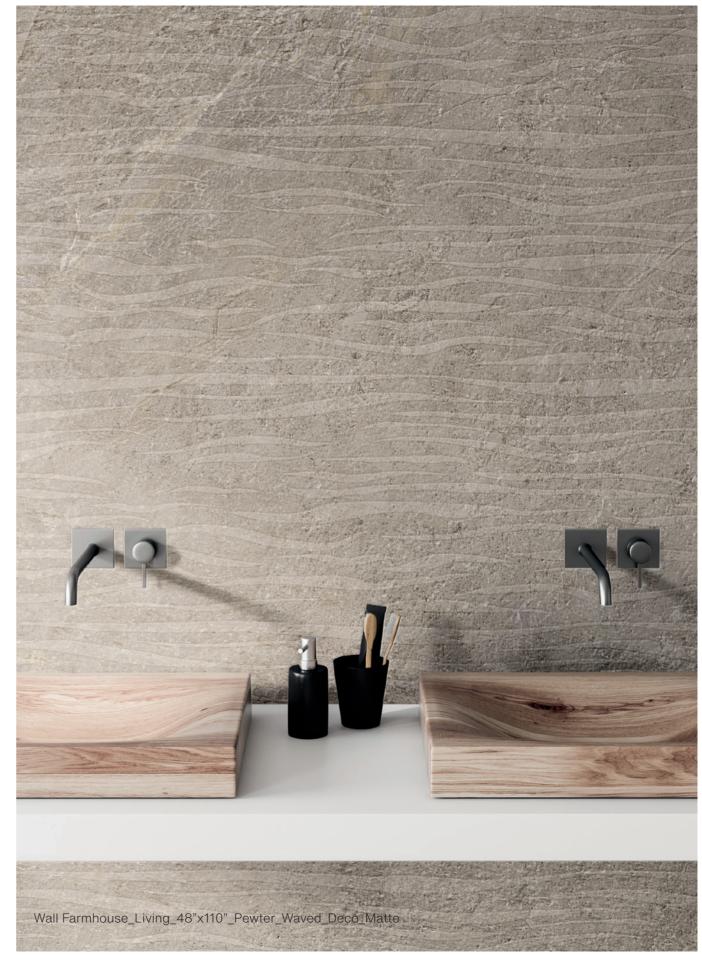

# SUITACE

matte / rectified

.14.

. 17 .

Wall Farmhouse\_Living\_48"x110"\_Millstone\_Matte
Floor in Farmhouse\_Living\_24"x48"\_Millstone\_Deco\_Waved\_Matte

Floor out Farmhouse\_Living\_24"x48"\_Millstone\_Porcelain Pavers\_2CM