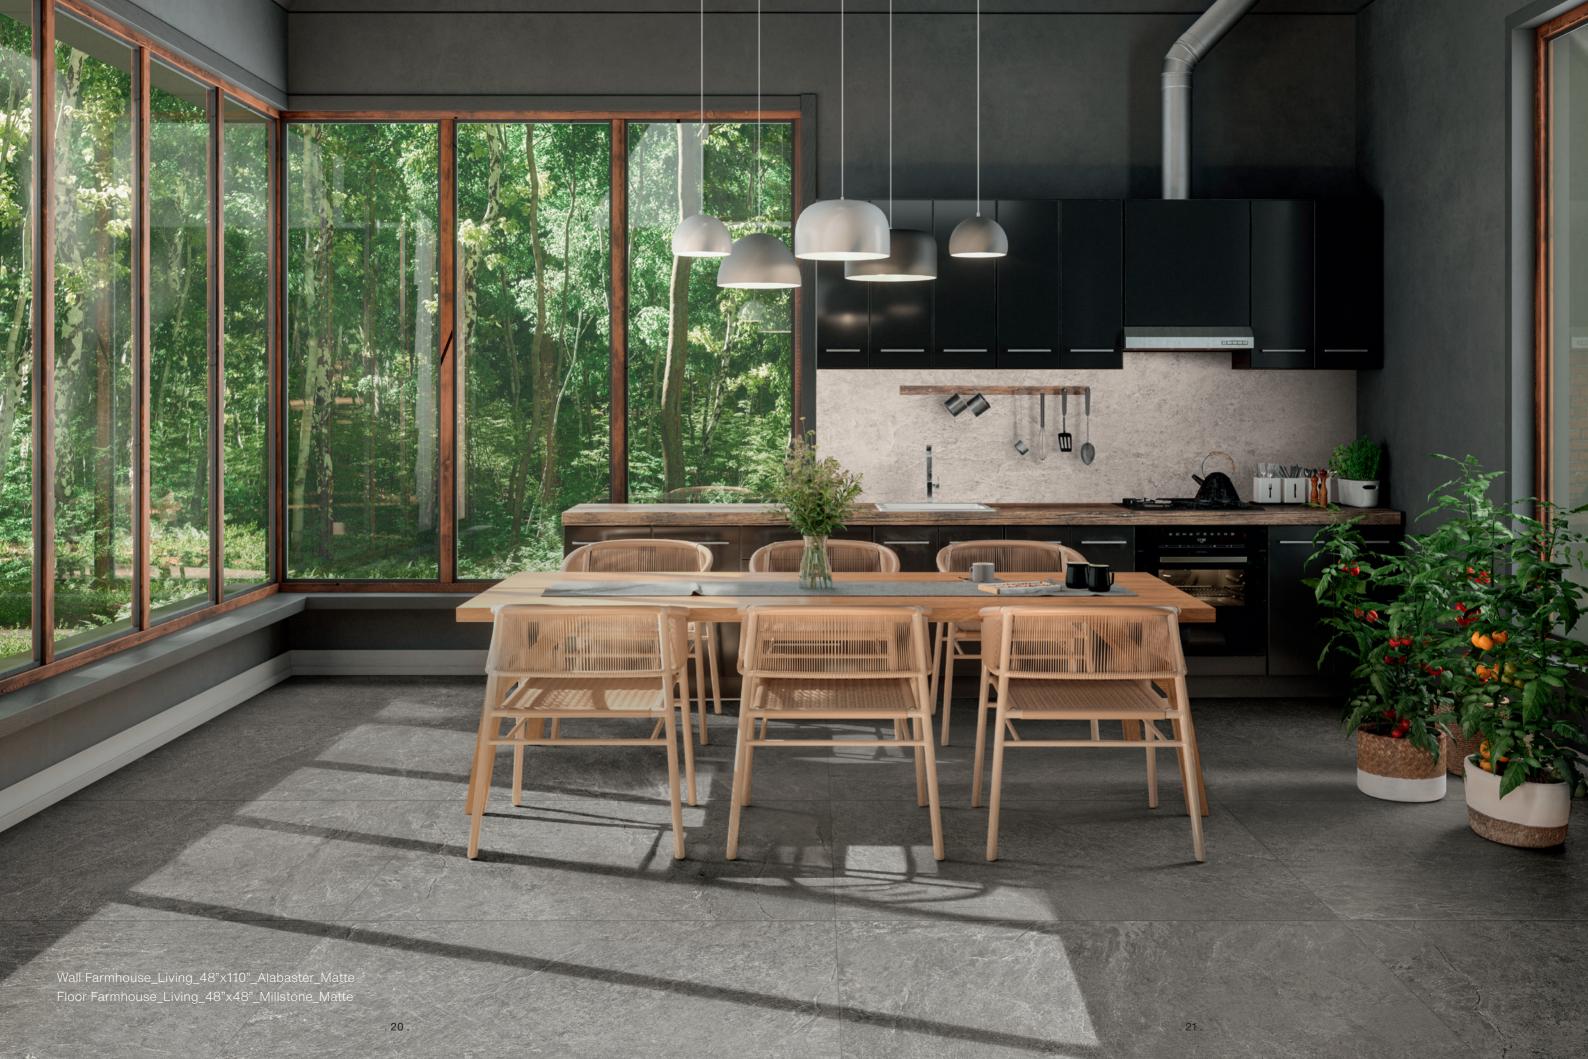

Wall Farmhouse\_Living\_48"x110"\_Alabaster\_Matte

. 22 .

. 24 .

. 26 .

. 29 .

Wall Farmhouse\_Living\_48"x110"\_Slate\_Carved\_Deco\_Matte

.30.

. 32 .