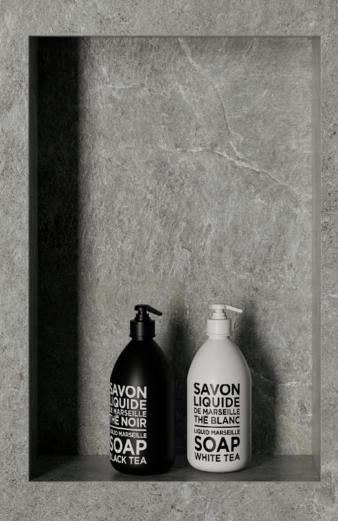

# SUITACE

matte / rectified

.14.

. 17 .

Wall Farmhouse\_Living\_48"x110"\_Millstone\_Matte
Floor in Farmhouse\_Living\_24"x48"\_Millstone\_Deco\_Waved\_Matte

Floor out Farmhouse\_Living\_24"x48"\_Millstone\_Porcelain Pavers\_2CM