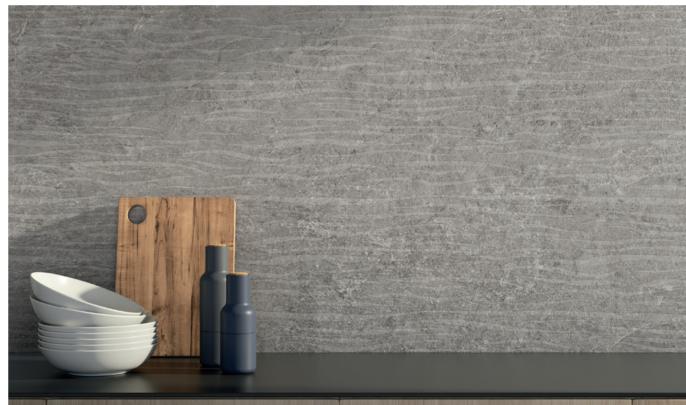

# SUITACE

matte / rectified

.14.

. 17 .

Wall Farmhouse\_Living\_48"x110"\_Millstone\_Matte
Floor in Farmhouse\_Living\_24"x48"\_Millstone\_Deco\_Waved\_Matte

Floor out Farmhouse\_Living\_24"x48"\_Millstone\_Porcelain Pavers\_2CM