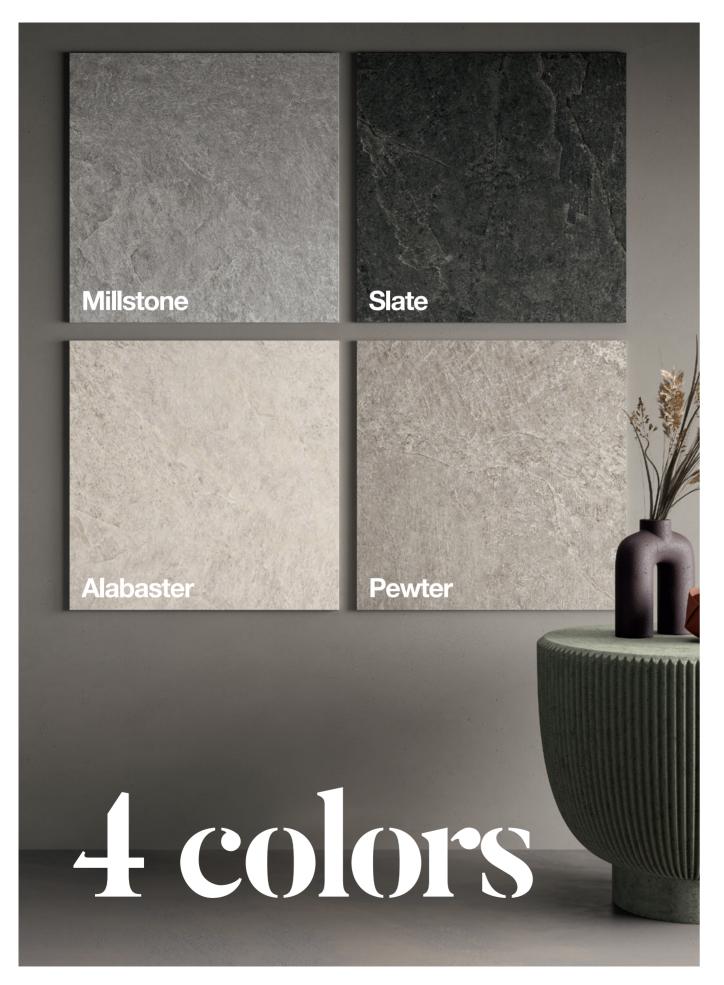

#### **SLATE**

1104201

RECTIFIED MATTE 12"x24"

1104189

RECTIFIED MATTE 24"x48"

1104276

RECTIFIED MATTE 48"x48"

1104213

#### **MILLSTONE**

1104200

RECTIFIED MATTE 12"x24"

1104188

RECTIFIED MATTE 24"x48"

1104275

RECTIFIED MATTE 48"x48"

1104212

#### PEWTER

1104199

RECTIFIED MATTE 12"x24"

1104187

RECTIFIED MATTE 24"x48"

1104274

RECTIFIED MATTE 48"x48"

1104211

#### **ALABASTER**

1104198

RECTIFIED MATTE 12"x24"

1104186

RECTIFIED MATTE 24"x48"

1104273

RECTIFIED MATTE 48"x48"

1104210