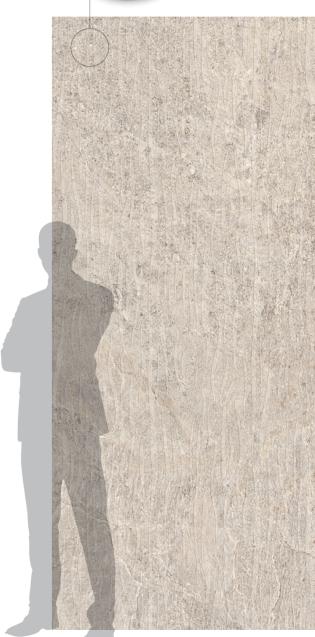

## Large Format 48"x110" - Deco Waved

SLATE

6 mm 1104272 DECO WAVED

RECTIFIED MATTE 48"x110"

**MILLSTONE** 

6 mm

1104271
DECO WAVED
RECTIFIED MATTE 48"x110"

**PEWTER** 