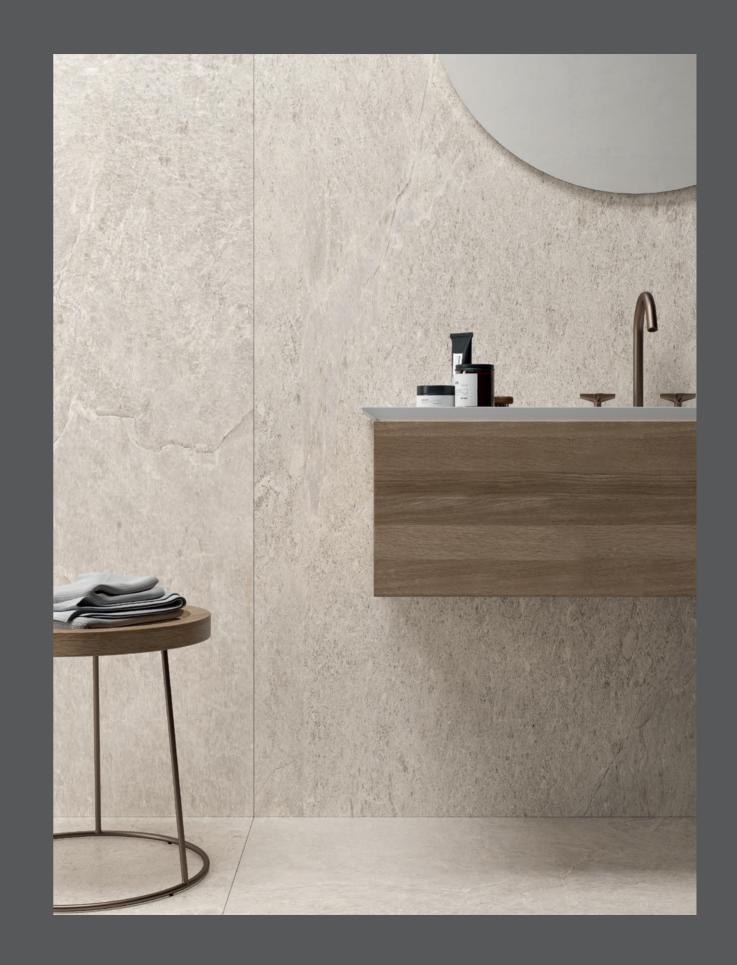

# SUITACE

matte / rectified

.14.

. 17 .

Wall Farmhouse\_Living\_48"x110"\_Millstone\_Matte
Floor in Farmhouse\_Living\_24"x48"\_Millstone\_Deco\_Waved\_Matte

Floor out Farmhouse\_Living\_24"x48"\_Millstone\_Porcelain Pavers\_2CM