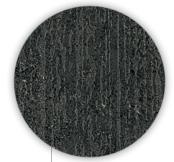

#### **SLATE**

1104201

RECTIFIED MATTE 12"x24"

1104189

RECTIFIED MATTE 24"x48"

1104276

RECTIFIED MATTE 48"x48"

1104213