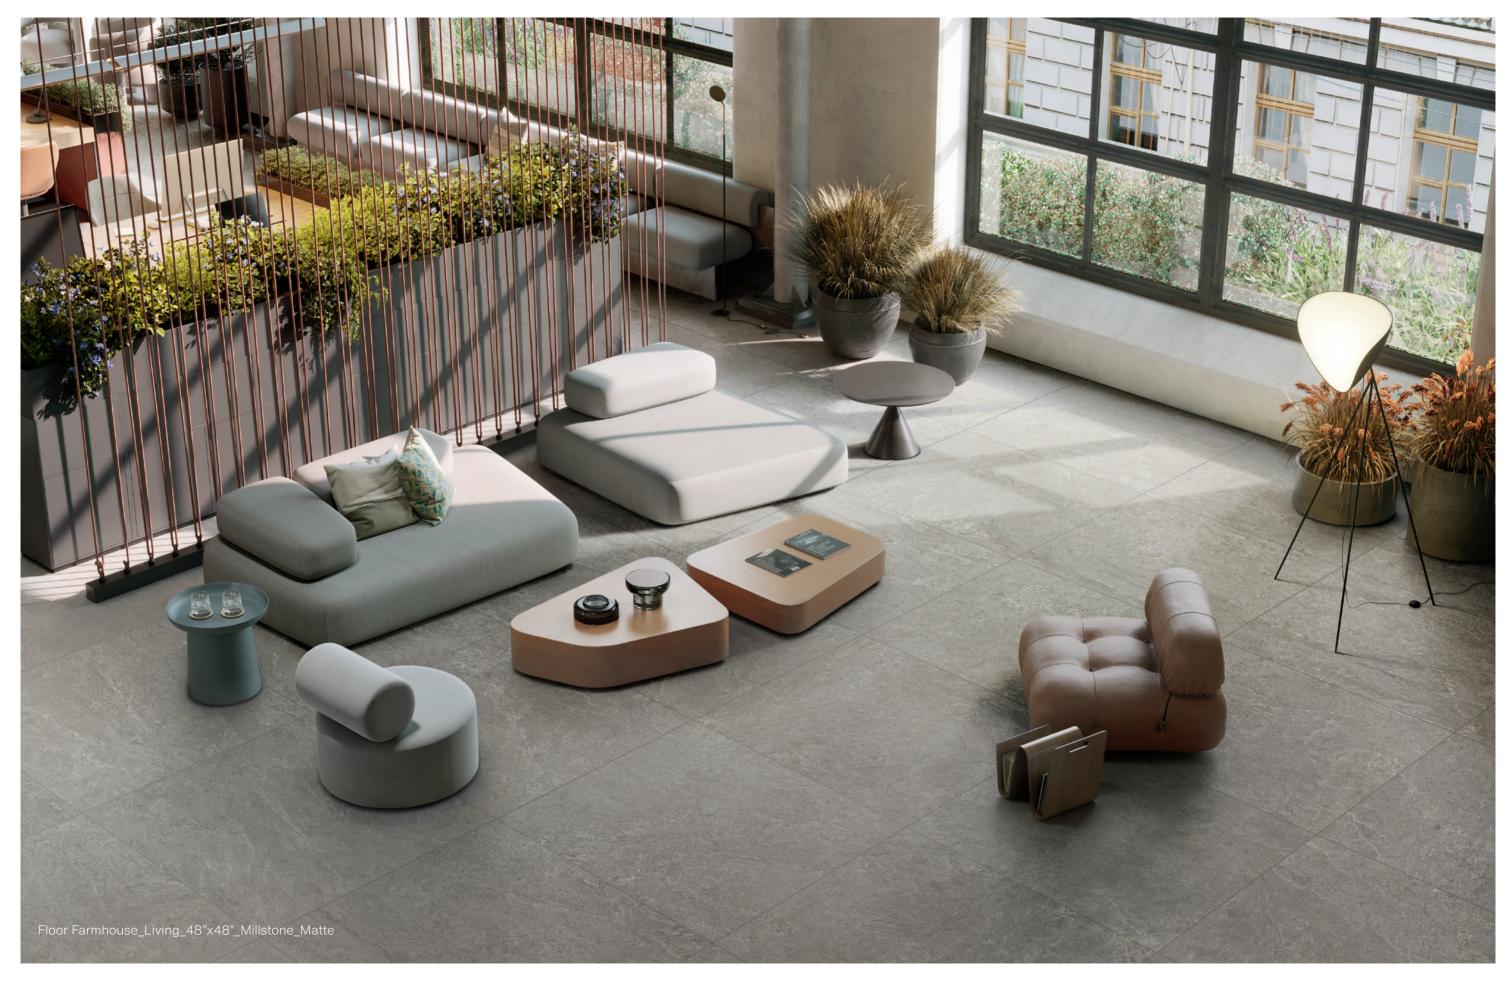

Wall Farmhouse\_Living\_48"x110"\_Alabaster\_Matte

. 22 .

. 24 .

. 26 .

. 29 .

Wall Farmhouse\_Living\_48"x110"\_Slate\_Carved\_Deco\_Matte

.30.

. 32 .