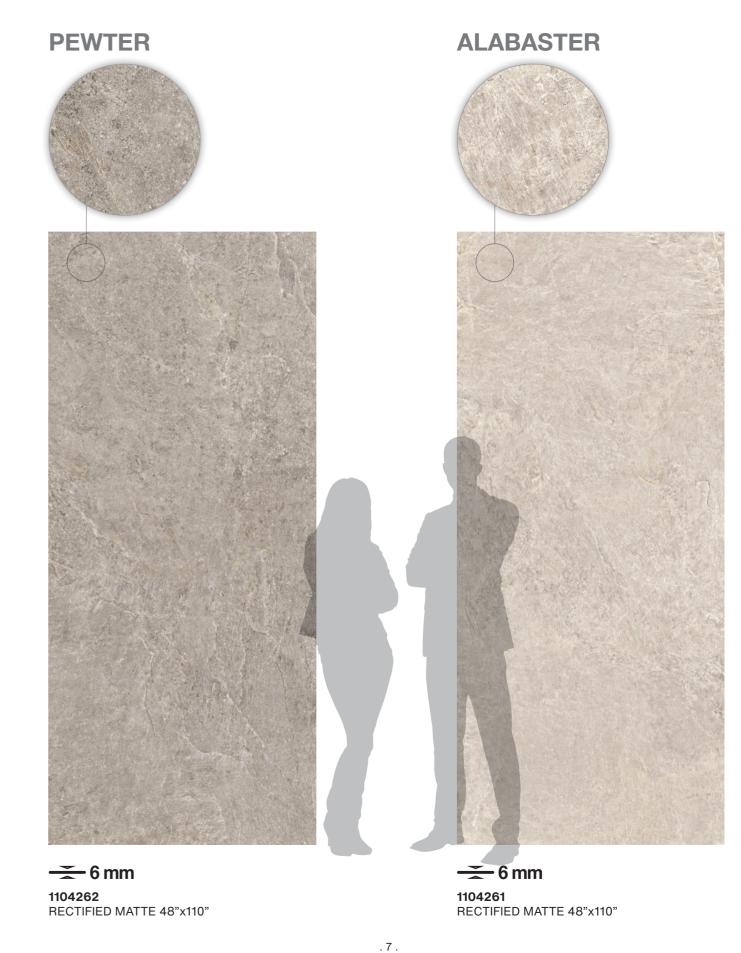

#### PEWTER

1104199

RECTIFIED MATTE 12"x24"

1104187

RECTIFIED MATTE 24"x48"

1104274

RECTIFIED MATTE 48"x48"

1104211

#### **ALABASTER**

1104198

RECTIFIED MATTE 12"x24"

1104186

RECTIFIED MATTE 24"x48"

1104273

RECTIFIED MATTE 48"x48"

1104210