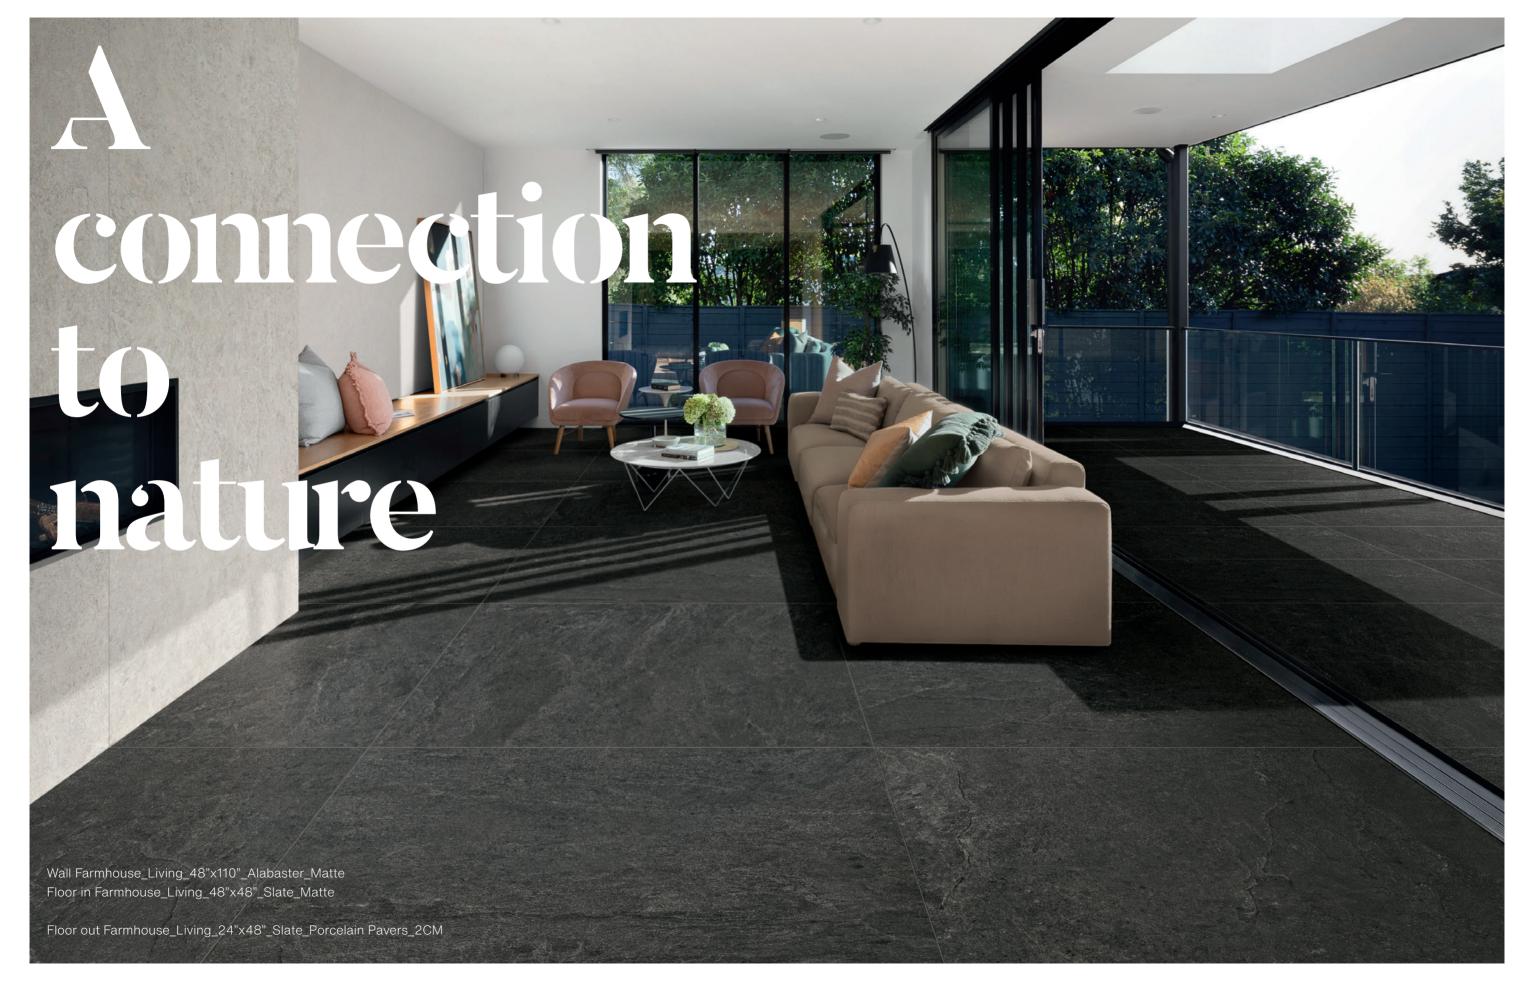

# Famhouse Living A Connection to Nature

Biophilic design, reflecting biophilia, meaning the love of life and living things, is an approach to spaces, places, and environments with a connection to the natural world. Farmhouse Living, emulating the natural beauty of stone, encourages that same connection by adding a touch of nature to any design. And with MILE®stone actively taking steps to carbon neutrality, the biophilic attachment to the natural world is exemplified by efforts to preserve it.