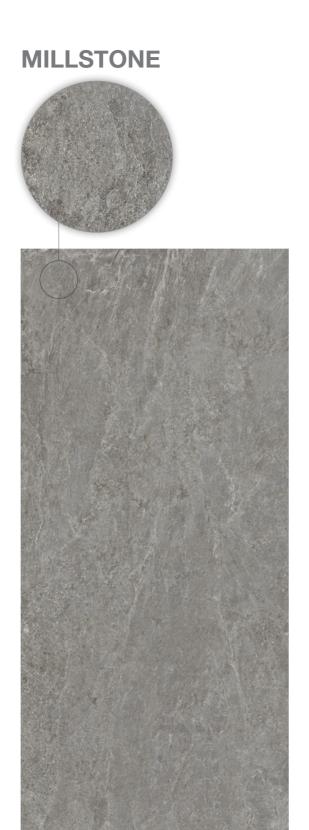

#### **MILLSTONE**

1104200

RECTIFIED MATTE 12"x24"

1104188

RECTIFIED MATTE 24"x48"

1104275

RECTIFIED MATTE 48"x48"

1104212