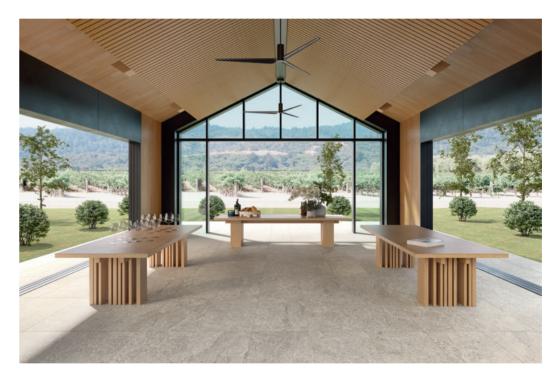

# Famhouse Living A Connection to Nature

Biophilic design, reflecting biophilia, meaning the love of life and living things, is an approach to spaces, places, and environments with a connection to the natural world. Farmhouse Living, emulating the natural beauty of stone, encourages that same connection by adding a touch of nature to any design. And with MILE®stone actively taking steps to carbon neutrality, the biophilic attachment to the natural world is exemplified by efforts to preserve it.