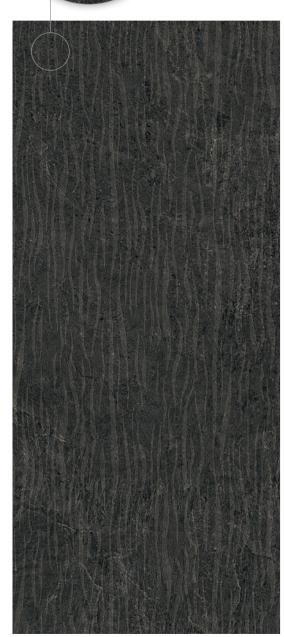

#### **SLATE**

1104201

RECTIFIED MATTE 12"x24"

1104189

RECTIFIED MATTE 24"x48"

1104276

RECTIFIED MATTE 48"x48"

1104213

# Large Format 48"x110"

SLATE

6 mm 1104264 RECTIFIED MATTE 48"x110"

6 mm 1104263 RECTIFIED MATTE 48"x110"

. 6 .