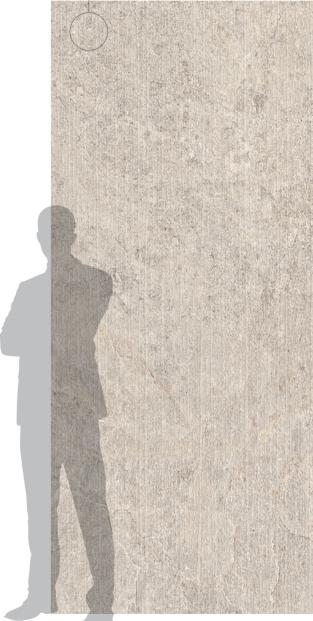

#### **MILLSTONE**

1104200

RECTIFIED MATTE 12"x24"

1104188

RECTIFIED MATTE 24"x48"

1104275

RECTIFIED MATTE 48"x48"

1104212

# Large Format 48"x110"

SLATE

6 mm 1104264 RECTIFIED MATTE 48"x110"

6 mm 1104263 RECTIFIED MATTE 48"x110"

. 6 .