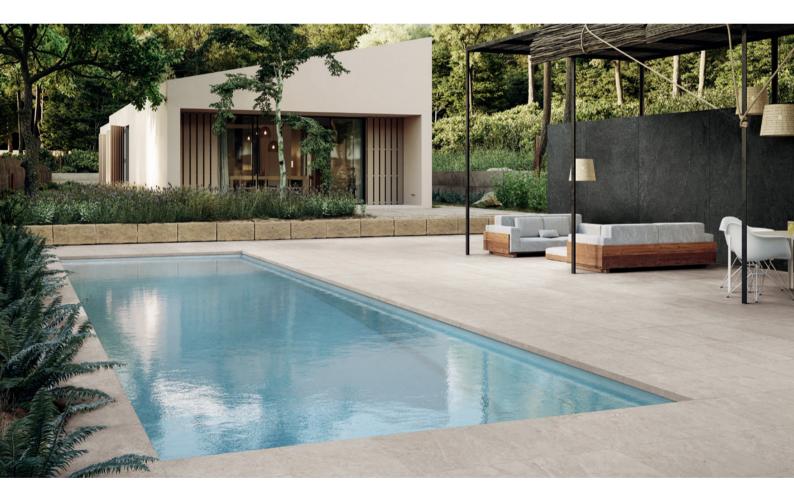

# Famhouse Living A Connection to Nature

Biophilic design, reflecting biophilia, meaning the love of life and living things, is an approach to spaces, places, and environments with a connection to the natural world. Farmhouse Living, emulating the natural beauty of stone, encourages that same connection by adding a touch of nature to any design. And with MILE®stone actively taking steps to carbon neutrality, the biophilic attachment to the natural world is exemplified by efforts to preserve it.

# SUITACE

matte / rectified

.14.

. 17 .

Wall Farmhouse\_Living\_48"x110"\_Millstone\_Matte
Floor in Farmhouse\_Living\_24"x48"\_Millstone\_Deco\_Waved\_Matte

Floor out Farmhouse\_Living\_24"x48"\_Millstone\_Porcelain Pavers\_2CM