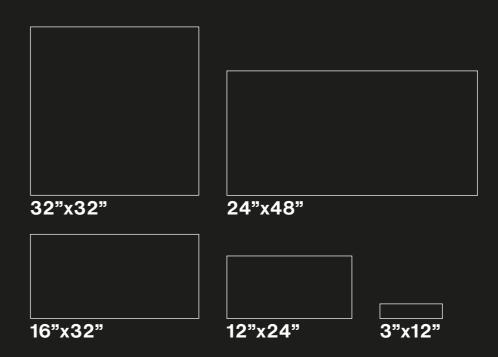

### Sizes, mosaic and trim pieces

Thickness 10mm 16"x32" - 1103032 32"x32" - 1103020 24"x48" - 1103219

Thickness 8mm 12"x24" - 1103045 3"x12" - 1103057

12"x12" Mosaic (2"x2" - 36 dot) 1103061

3"x12" Bullnose - 1103065

#### Sizes, mosaic and trim pieces

Thickness 10mm 16"x32" - 1103030 32"x32" - 1103018 24"x48" - 1103217 Thickness 8mm 12"x24" - 1103043 3"x12" - 1103055

12"x12" Mosaic (2"x2" - 36 dot) 1103059

3"x12" Bullnose - 1103063

#### Sizes, mosaic and trim pieces

Thickness 10mm 16"x32" - 1103031 32"x32" - 1103019 24"x48" - 1103218

Thickness 8mm 12"x24" - 1103044 3"x12" - 1103056

12"x12" Mosaic (2"x2" - 36 dot) 1103060

3"x12" Bullnose - 1103064

#### Sizes, mosaic and trim pieces

Thickness 10mm 16"x32" - 1103029 32"x32" - 1103017 24"x48" - 1103216

Thickness 8mm 12"x24" - 1103042 3"x12" - 1103054

12"x12" Mosaic (2"x2" - 36 dot) 1103058

3"x12" Bullnose - 1103062