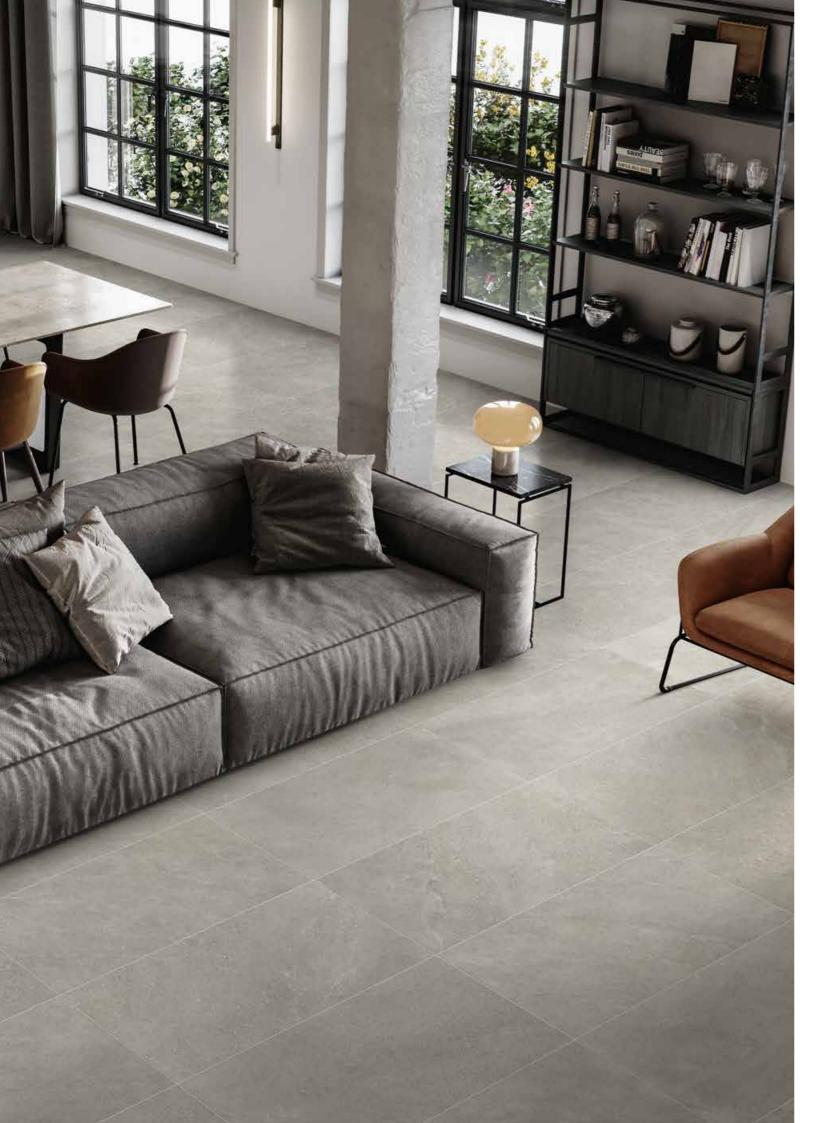

## POLAR

### Sizes, mosaic and trim pieces

Thickness 10mm 16"x32" - 1103032 32"x32" - 1103020 24"x48" - 1103219

Thickness 8mm 12"x24" - 1103045 3"x12" - 1103057

12"x12" Mosaic (2"x2" - 36 dot) 1103061

3"x12" Bullnose - 1103065