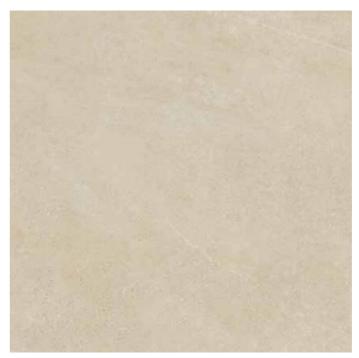

## POLAR

### Sizes, mosaic and trim pieces

Thickness 10mm 16"x32" - 1103032 32"x32" - 1103020 24"x48" - 1103219

Thickness 8mm 12"x24" - 1103045 3"x12" - 1103057

12"x12" Mosaic (2"x2" - 36 dot) 1103061

3"x12" Bullnose - 1103065