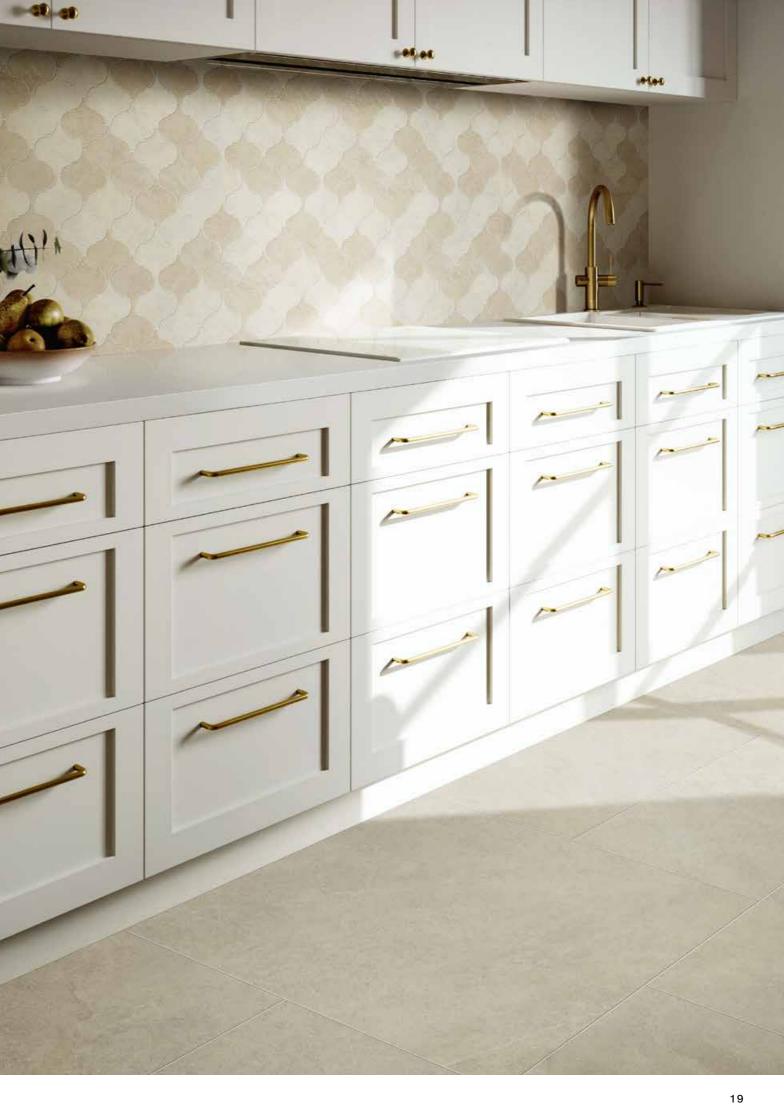

# BEIGE MIX (POLAR – BUFF)

Mosaic pieces

12"x14.5" Arabesque Mosaic - 1103071

13.7"x14.5" Wave Mosaic - 1103067

12.5"x15" Leaf Mosaic - 1103069

# GREY MIX (SMOKE – STORM GREY)

Mosaic pieces

12"x14.5" Arabesque Mosaic - 1103070

13.7"x14.5" Wave Mosaic - 1103066

12.5"x15" Leaf Mosaic - 1103068

TYCOON 7

Wall: 24"x48" Smoke Floor: 32"x32" Smoke

Floor: 12"x24" Storm Grey Floor: 16"x32" Smoke