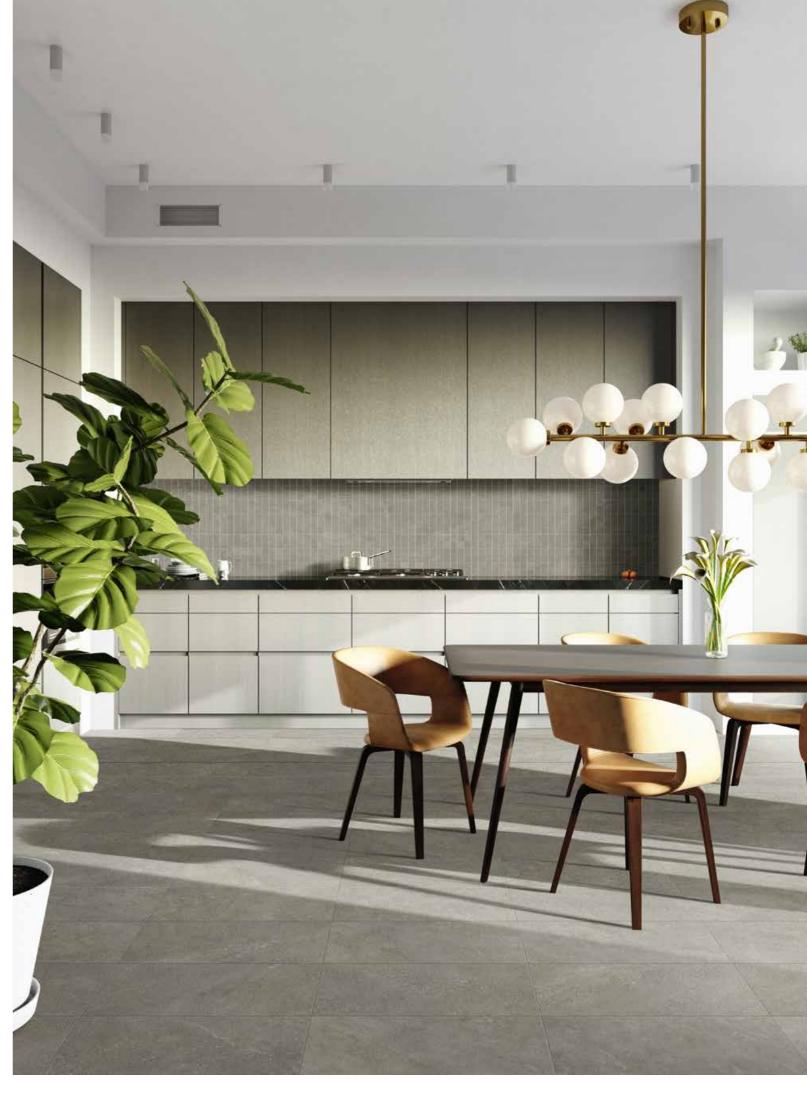

# SMOKE

#### Sizes, mosaic and trim pieces

Thickness 10mm 16"x32" - 1103030 32"x32" - 1103018 24"x48" - 1103217 Thickness 8mm 12"x24" - 1103043 3"x12" - 1103055

12"x12" Mosaic (2"x2" - 36 dot) 1103059

3"x12" Bullnose - 1103063

#### Sizes, mosaic and trim pieces

Thickness 10mm 16"x32" - 1103031 32"x32" - 1103019 24"x48" - 1103218

Thickness 8mm 12"x24" - 1103044 3"x12" - 1103056

12"x12" Mosaic (2"x2" - 36 dot) 1103060

3"x12" Bullnose - 1103064

## STORM GREV

#### Sizes, mosaic and trim pieces

Thickness 10mm 16"x32" - 1103029 32"x32" - 1103017 24"x48" - 1103216

Thickness 8mm 12"x24" - 1103042 3"x12" - 1103054

12"x12" Mosaic (2"x2" - 36 dot) 1103058

3"x12" Bullnose - 1103062