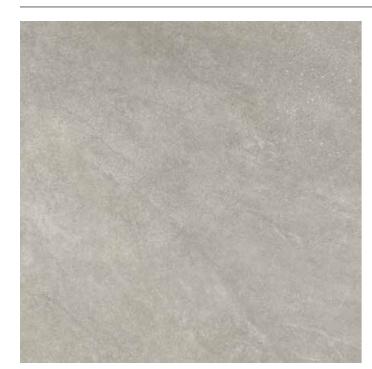

# SMOKE

#### Sizes, mosaic and trim pieces

Thickness 10mm 16"x32" - 1103030 32"x32" - 1103018 24"x48" - 1103217 Thickness 8mm 12"x24" - 1103043 3"x12" - 1103055

12"x12" Mosaic (2"x2" - 36 dot) 1103059

3"x12" Bullnose - 1103063