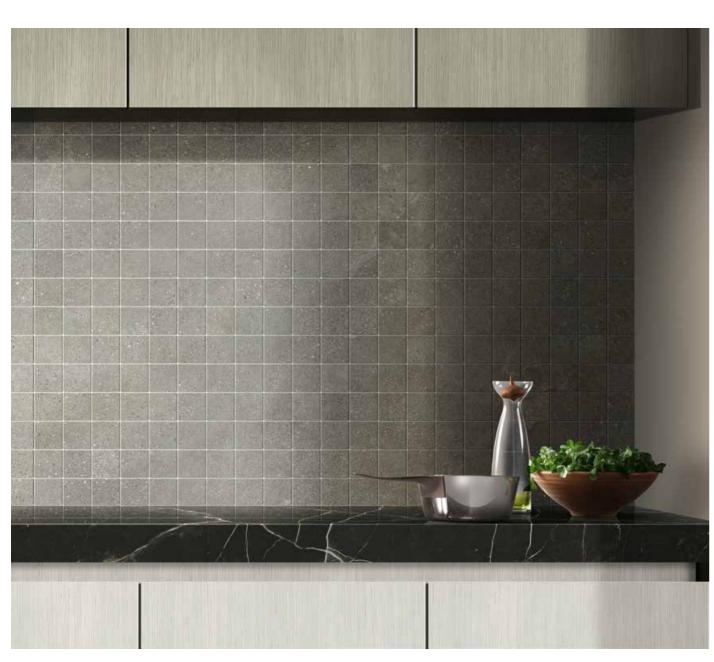

## STORM GREV

#### Sizes, mosaic and trim pieces

Thickness 10mm 16"x32" - 1103029 32"x32" - 1103017 24"x48" - 1103216

Thickness 8mm 12"x24" - 1103042 3"x12" - 1103054

12"x12" Mosaic (2"x2" - 36 dot) 1103058

3"x12" Bullnose - 1103062