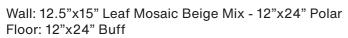

# BEIGE MIX (POLAR – BUFF)

Mosaic pieces

12"x14.5" Arabesque Mosaic - 1103071

13.7"x14.5" Wave Mosaic - 1103067

12.5"x15" Leaf Mosaic - 1103069