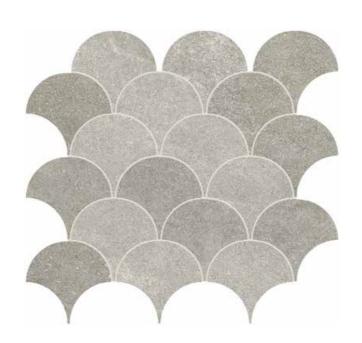

# BEIGE MIX (POLAR – BUFF)

Mosaic pieces

12"x14.5" Arabesque Mosaic - 1103071

13.7"x14.5" Wave Mosaic - 1103067

12.5"x15" Leaf Mosaic - 1103069

# GREY MIX (SMOKE – STORM GREY)

Mosaic pieces

12"x14.5" Arabesque Mosaic - 1103070

13.7"x14.5" Wave Mosaic - 1103066

12.5"x15" Leaf Mosaic - 1103068

TYCOON 7

Wall: 24"x48" Smoke Floor: 32"x32" Smoke

Floor: 12"x24" Storm Grey Floor: 16"x32" Smoke