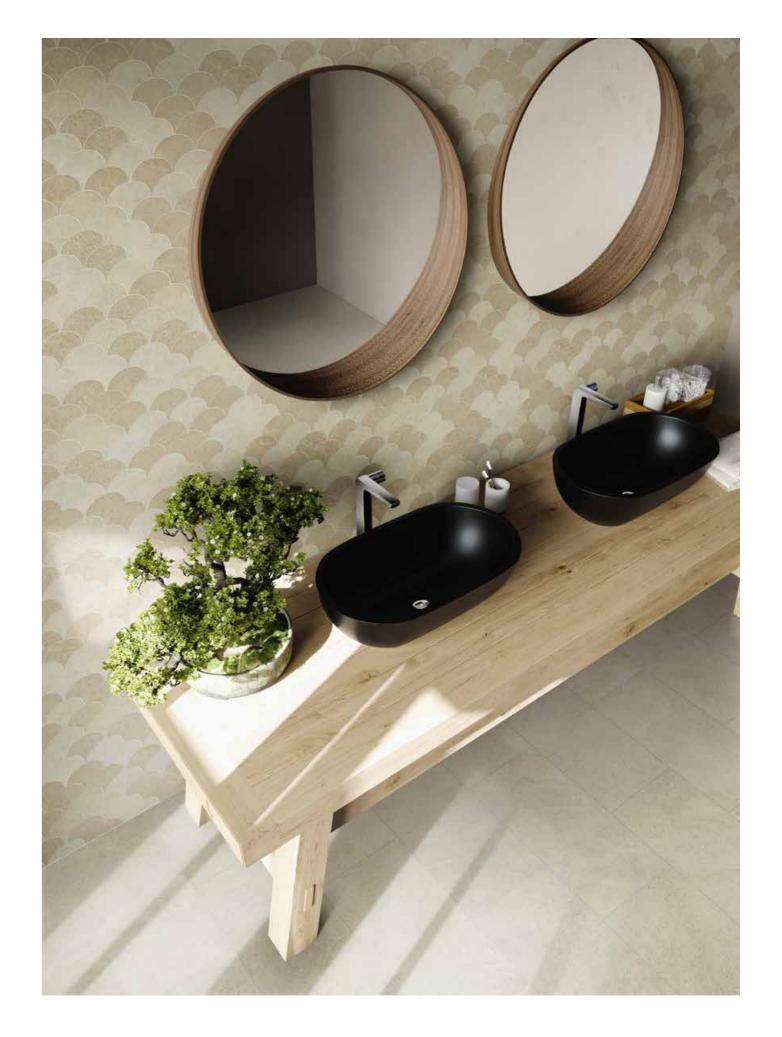

# BEIGE MIX (POLAR – BUFF)

Mosaic pieces

12"x14.5" Arabesque Mosaic - 1103071

13.7"x14.5" Wave Mosaic - 1103067

12.5"x15" Leaf Mosaic - 1103069

Wall: 12"x12" Mosaic Storm Grey Floor: 12"x24" Storm Grey

TYCOON 17

Wall: 12"x14.5" Arabesque Mosaic Beige Mix Floor: 16"x32", 32"x32" Polar

Wall: 13.7"x14.5" Wave Mosaic Beige Mix Floor: 12"x24" Polar

Floor: 3"x12" Storm Grey Wall: 12"x14.5" Arabesque Mosaic Grey Mix