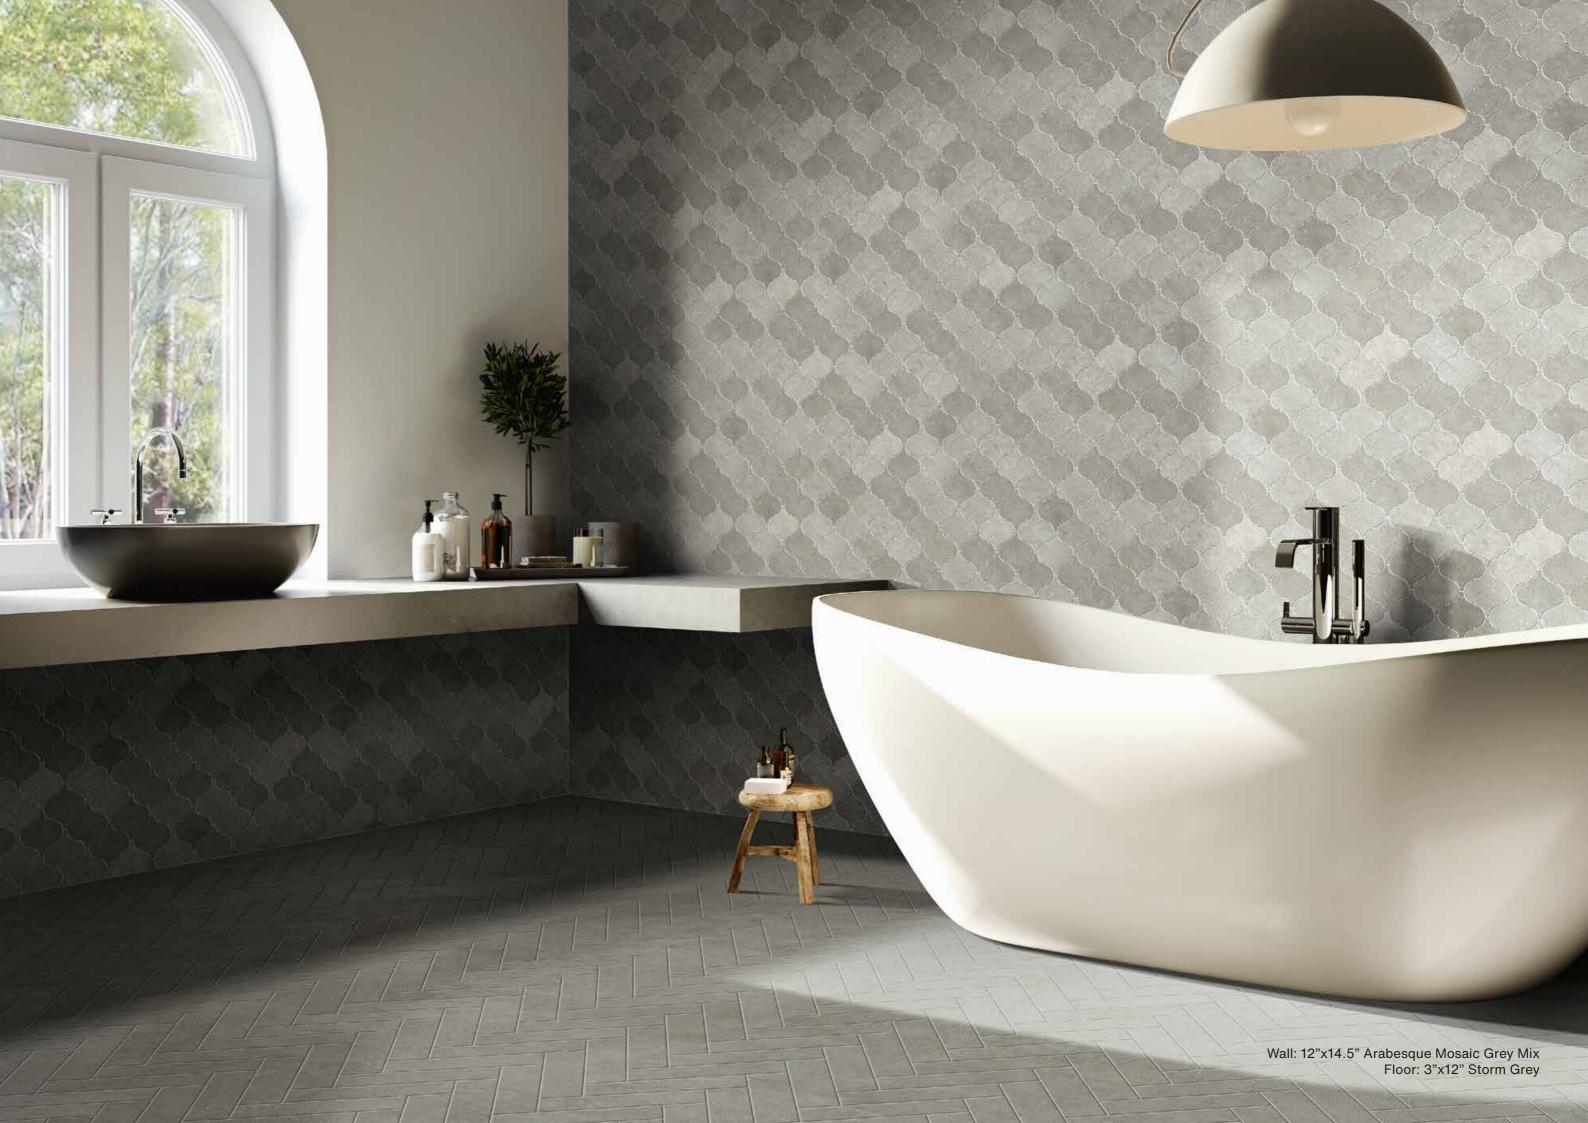

# GREY MIX (SMOKE – STORM GREY)

Mosaic pieces

12"x14.5" Arabesque Mosaic - 1103070

13.7"x14.5" Wave Mosaic - 1103066

12.5"x15" Leaf Mosaic - 1103068

TYCOON 7

Wall: 24"x48" Smoke Floor: 32"x32" Smoke

Floor: 12"x24" Storm Grey Floor: 16"x32" Smoke

Wall: 12"x12" Mosaic Storm Grey Floor: 12"x24" Storm Grey

TYCOON 17

Wall: 12"x14.5" Arabesque Mosaic Beige Mix Floor: 16"x32", 32"x32" Polar

Wall: 13.7"x14.5" Wave Mosaic Beige Mix Floor: 12"x24" Polar

Floor: 3"x12" Storm Grey Wall: 12"x14.5" Arabesque Mosaic Grey Mix