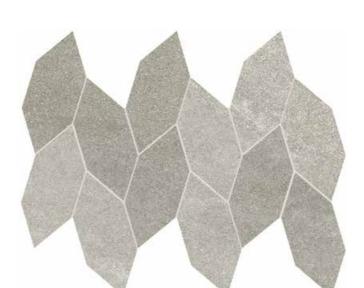

# BEIGE MIX (POLAR – BUFF)

Mosaic pieces

12"x14.5" Arabesque Mosaic - 1103071

13.7"x14.5" Wave Mosaic - 1103067

12.5"x15" Leaf Mosaic - 1103069

# GREY MIX (SMOKE – STORM GREY)

Mosaic pieces

12"x14.5" Arabesque Mosaic - 1103070

13.7"x14.5" Wave Mosaic - 1103066

12.5"x15" Leaf Mosaic - 1103068

TYCOON 7

Wall: 24"x48" Smoke Floor: 32"x32" Smoke

Floor: 12"x24" Storm Grey Floor: 16"x32" Smoke