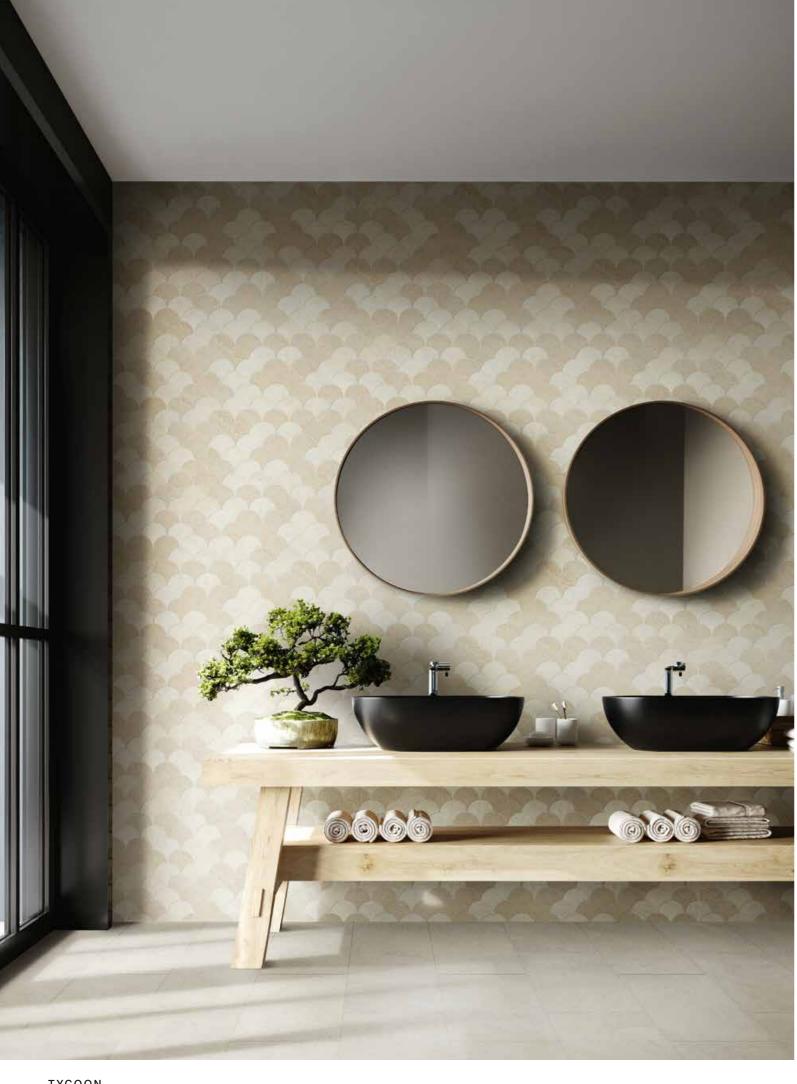

# BEIGE MIX (POLAR – BUFF)

Mosaic pieces

12"x14.5" Arabesque Mosaic - 1103071

13.7"x14.5" Wave Mosaic - 1103067

12.5"x15" Leaf Mosaic - 1103069

Wall: 12"x12" Mosaic Storm Grey Floor: 12"x24" Storm Grey

TYCOON 17

Wall: 12"x14.5" Arabesque Mosaic Beige Mix Floor: 16"x32", 32"x32" Polar

Wall: 13.7"x14.5" Wave Mosaic Beige Mix Floor: 12"x24" Polar

Floor: 3"x12" Storm Grey Wall: 12"x14.5" Arabesque Mosaic Grey Mix