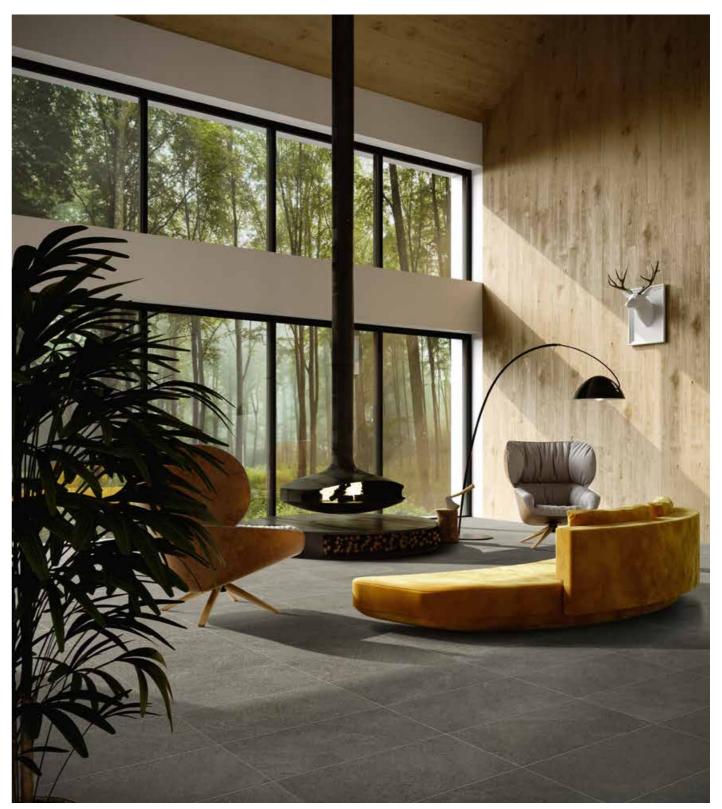

## STORM GREV

#### Sizes, mosaic and trim pieces

Thickness 10mm 16"x32" - 1103029 32"x32" - 1103017 24"x48" - 1103216

Thickness 8mm 12"x24" - 1103042 3"x12" - 1103054

12"x12" Mosaic (2"x2" - 36 dot) 1103058

3"x12" Bullnose - 1103062