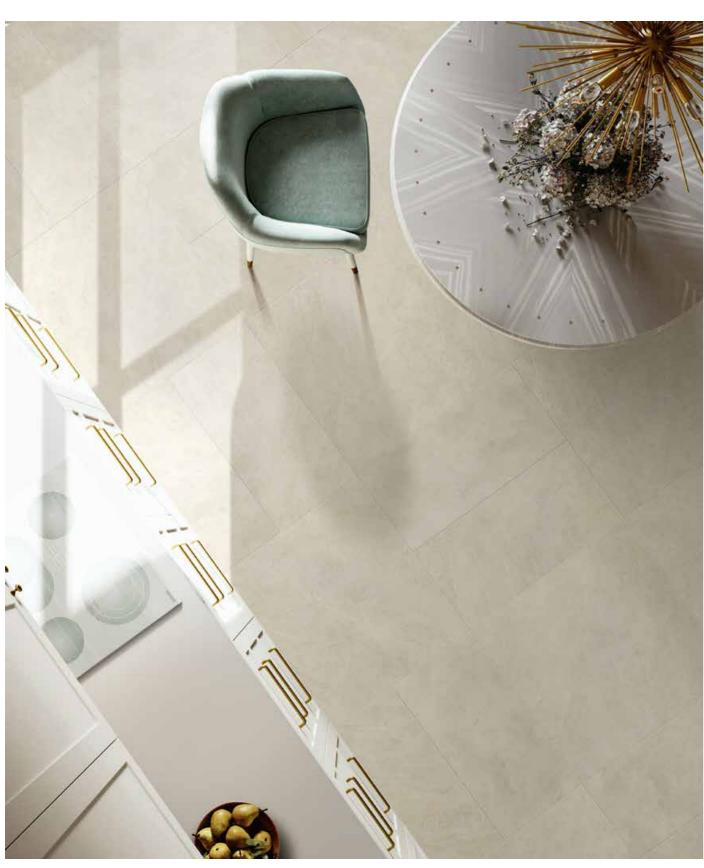

## POLAR

### Sizes, mosaic and trim pieces

Thickness 10mm 16"x32" - 1103032 32"x32" - 1103020 24"x48" - 1103219

Thickness 8mm 12"x24" - 1103045 3"x12" - 1103057

12"x12" Mosaic (2"x2" - 36 dot) 1103061

3"x12" Bullnose - 1103065