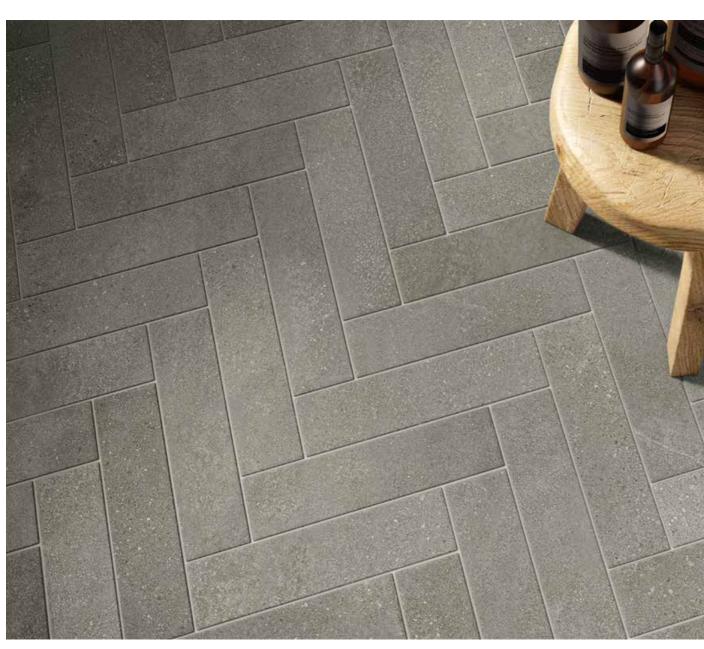

Wall: 12"x12" Mosaic Storm Grey Floor: 12"x24" Storm Grey

TYCOON 17

Wall: 12"x14.5" Arabesque Mosaic Beige Mix Floor: 16"x32", 32"x32" Polar

Wall: 13.7"x14.5" Wave Mosaic Beige Mix Floor: 12"x24" Polar

Floor: 3"x12" Storm Grey Wall: 12"x14.5" Arabesque Mosaic Grey Mix