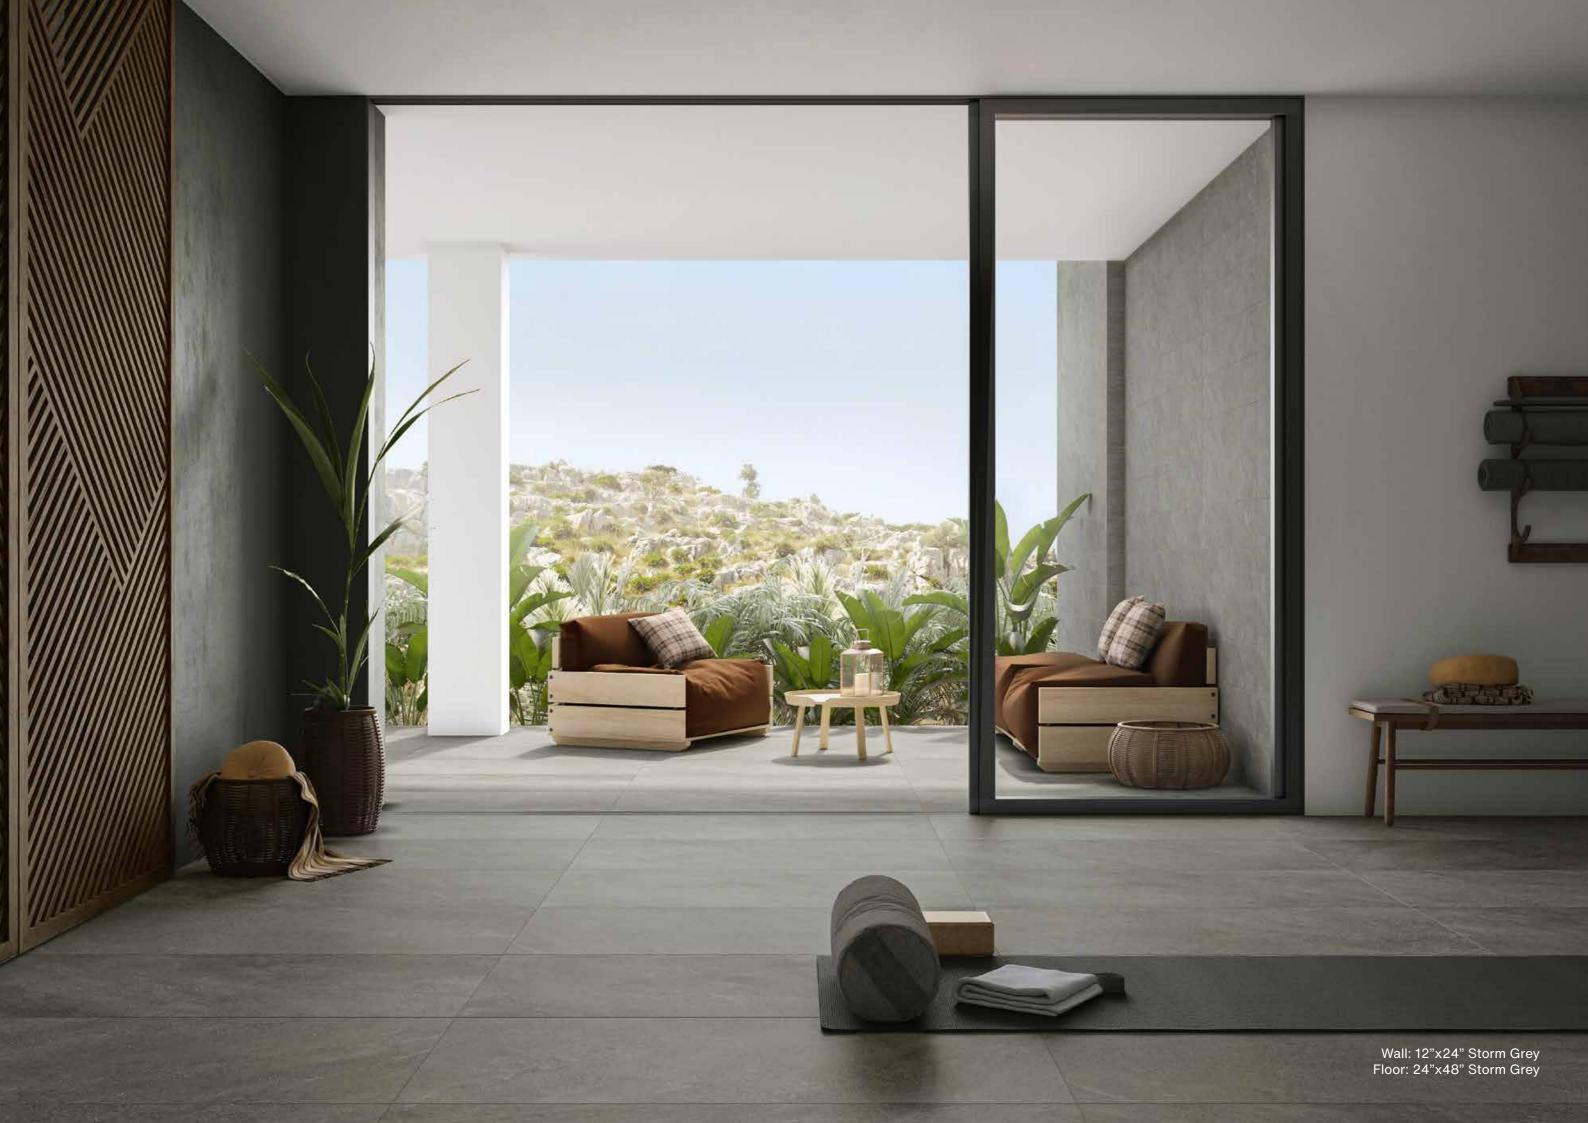

## STORM GREV

#### Sizes, mosaic and trim pieces

Thickness 10mm 16"x32" - 1103029 32"x32" - 1103017 24"x48" - 1103216

Thickness 8mm 12"x24" - 1103042 3"x12" - 1103054

12"x12" Mosaic (2"x2" - 36 dot) 1103058

3"x12" Bullnose - 1103062