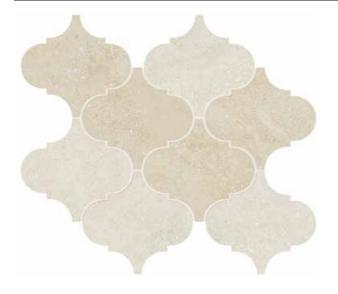

# BEIGE MIX (POLAR – BUFF)

Mosaic pieces

12"x14.5" Arabesque Mosaic - 1103071

13.7"x14.5" Wave Mosaic - 1103067

12.5"x15" Leaf Mosaic - 1103069

# GREY MIX (SMOKE – STORM GREY)

Mosaic pieces

12"x14.5" Arabesque Mosaic - 1103070

13.7"x14.5" Wave Mosaic - 1103066

12.5"x15" Leaf Mosaic - 1103068

TYCOON 7

Wall: 24"x48" Smoke Floor: 32"x32" Smoke

Floor: 12"x24" Storm Grey Floor: 16"x32" Smoke