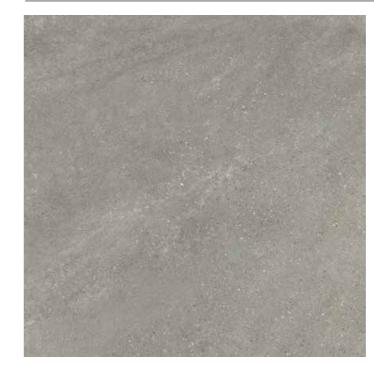

## STORM GREV

#### Sizes, mosaic and trim pieces

Thickness 10mm 16"x32" - 1103029 32"x32" - 1103017 24"x48" - 1103216

Thickness 8mm 12"x24" - 1103042 3"x12" - 1103054

12"x12" Mosaic (2"x2" - 36 dot) 1103058

3"x12" Bullnose - 1103062