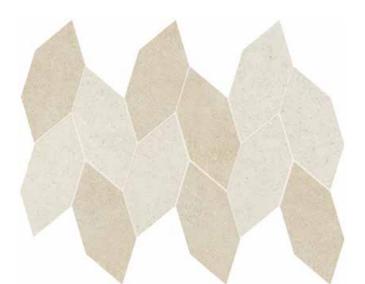

# BEIGE MIX (POLAR – BUFF)

Mosaic pieces

12"x14.5" Arabesque Mosaic - 1103071

13.7"x14.5" Wave Mosaic - 1103067

12.5"x15" Leaf Mosaic - 1103069

# GREY MIX (SMOKE – STORM GREY)

Mosaic pieces

12"x14.5" Arabesque Mosaic - 1103070

13.7"x14.5" Wave Mosaic - 1103066

12.5"x15" Leaf Mosaic - 1103068

TYCOON 7

Wall: 24"x48" Smoke Floor: 32"x32" Smoke

Floor: 12"x24" Storm Grey Floor: 16"x32" Smoke