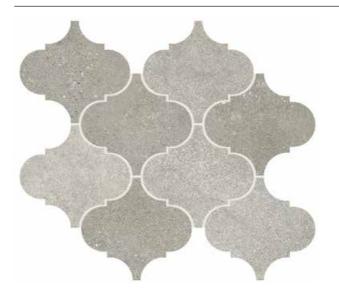

# BEIGE MIX (POLAR – BUFF)

Mosaic pieces

12"x14.5" Arabesque Mosaic - 1103071

13.7"x14.5" Wave Mosaic - 1103067

12.5"x15" Leaf Mosaic - 1103069

# GREY MIX (SMOKE – STORM GREY)

Mosaic pieces

12"x14.5" Arabesque Mosaic - 1103070

13.7"x14.5" Wave Mosaic - 1103066

12.5"x15" Leaf Mosaic - 1103068

TYCOON 7

Wall: 24"x48" Smoke Floor: 32"x32" Smoke

Floor: 12"x24" Storm Grey Floor: 16"x32" Smoke