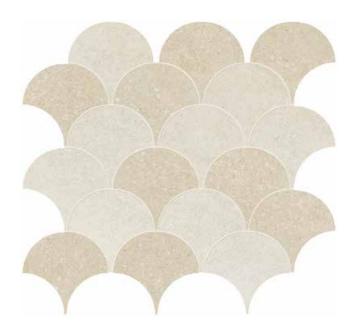

# BEIGE MIX (POLAR – BUFF)

Mosaic pieces

12"x14.5" Arabesque Mosaic - 1103071

13.7"x14.5" Wave Mosaic - 1103067

12.5"x15" Leaf Mosaic - 1103069

# GREY MIX (SMOKE – STORM GREY)

Mosaic pieces

12"x14.5" Arabesque Mosaic - 1103070

13.7"x14.5" Wave Mosaic - 1103066

12.5"x15" Leaf Mosaic - 1103068

TYCOON 7

Wall: 24"x48" Smoke Floor: 32"x32" Smoke

Floor: 12"x24" Storm Grey Floor: 16"x32" Smoke