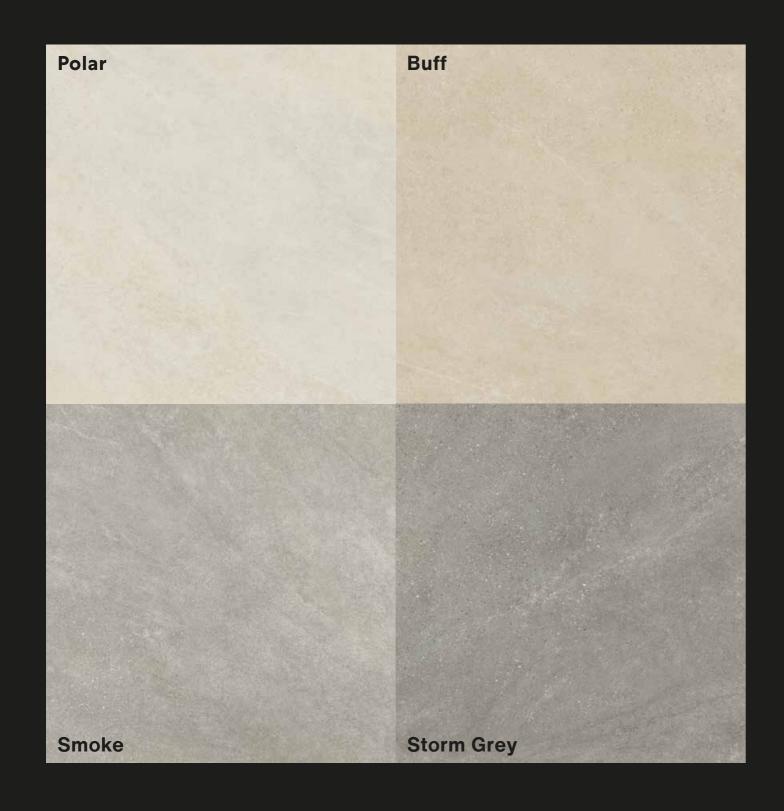

## POLAR

# SMOKE

#### Sizes, mosaic and trim pieces

Thickness 10mm 16"x32" - 1103031 32"x32" - 1103019 24"x48" - 1103218

Thickness 8mm 12"x24" - 1103044 3"x12" - 1103056

12"x12" Mosaic (2"x2" - 36 dot) 1103060

3"x12" Bullnose - 1103064

## STORM GREV