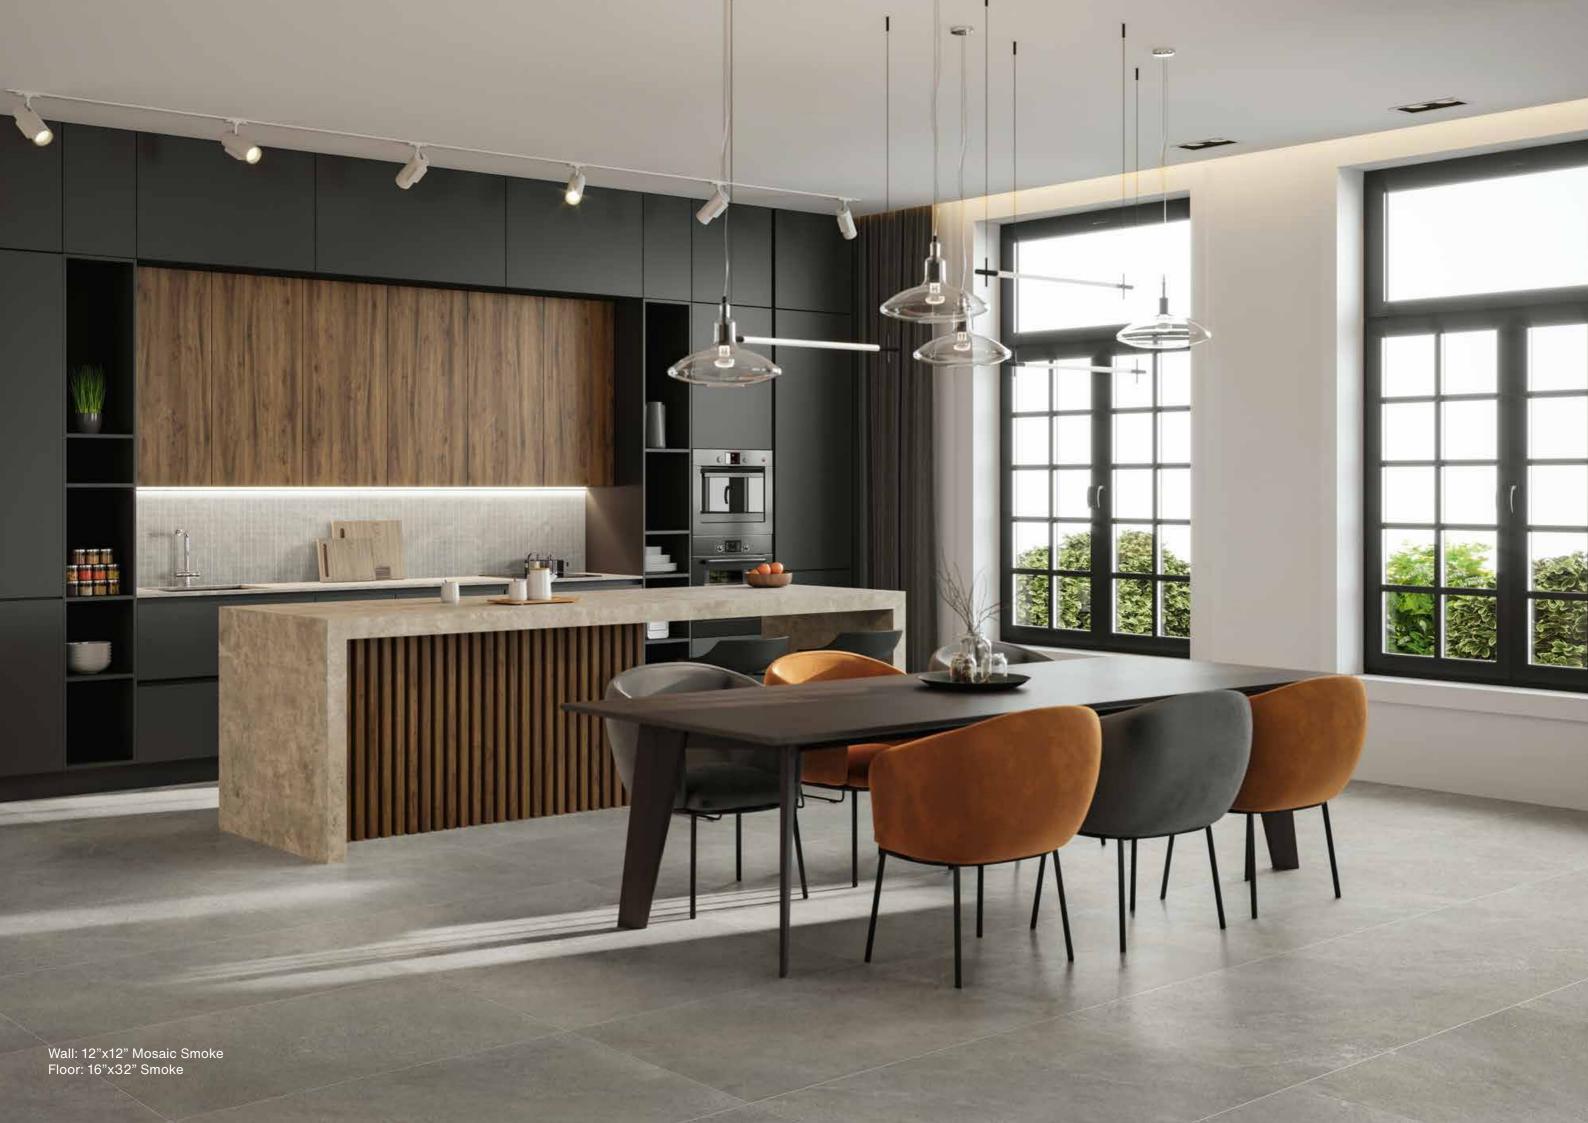

# SMOKE

#### Sizes, mosaic and trim pieces

Thickness 10mm 16"x32" - 1103030 32"x32" - 1103018 24"x48" - 1103217 Thickness 8mm 12"x24" - 1103043 3"x12" - 1103055

12"x12" Mosaic (2"x2" - 36 dot) 1103059

3"x12" Bullnose - 1103063